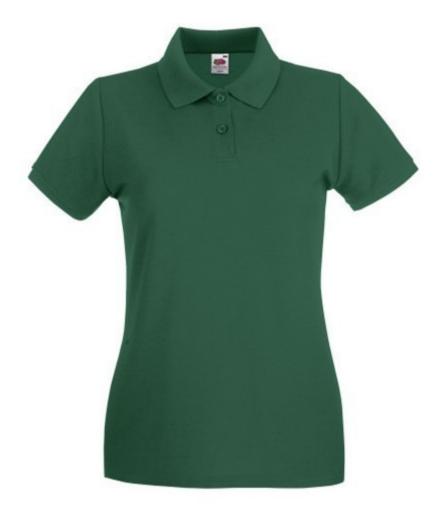

# FRUIT OF THE LOOM, LADIES PREMIUM POLO, WOMEN'S PREMIUM POLO SHIRT, FOREST GREEN, M

#### Specification

Fruit of the Loom, Ladies Premium Polo, women's premium polo shirt, forest green, M. Polo shirt for women, premium quality, 100% cotton, 180gm / m2, modern cut, slightly waisted, intended for everyday work and life activities, third button on the front panel, slight ruffle on the sleeves, classic polo collar. Branding: flex, flock, embroidery, sieve